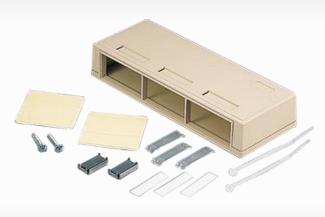

## Series II Snap-in Module Surface Mount Box

The snap-in module surface mount boxes feature a compact, easy-to-install design. Snap-on top cover with write-on designation label and clear cover, self-adhesive tape and magnet for metal surface mounting are supplied with the box.

Use only 1" height "Snap-in Module" for different configuration of jacks and connectors for maximum installation flexibility. Module can be easily snapped out of the front of box so that changes can be made without opening the box.

Breakouts on three sides of the box for raceway or cable entry, raceway sizes:  $3/4"(W) \times 1/2"(H)$ ,  $1-1/4"(W) \times 3/4"(H)$  or  $1-3/4"(W) \times 1"(H)$ .